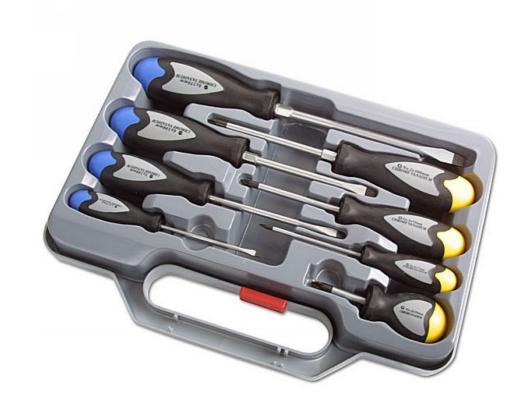

## **Screwdriver Set 8pc**

A set of eight soft grip screwdrivers in Flat and PoziDrive profiles which are colour coded for quick identification. Professional quality, manufactured from chrome vanadium with a black magnetic tip for ease of use. Supplied in a portable carry case to keep the screwdrivers safe and organised.

## **Additional Information**

- Flat profile (Blue): 3.2 x 75mm, 5 x 100mm, 6 x 100mm and 8 x 150mm.
- PzDrive profile (Yellow): Pz0 x 75mm, Pz1 x 75mm, Pz2 x 100mm and Pz2 x 38mm.
- · Black tip for contrast between screw and driver head.
- Magnetic tip screwdriver blades manufactured from satin finish chrome vanadium. •
- · Supplied in plastic storage case.